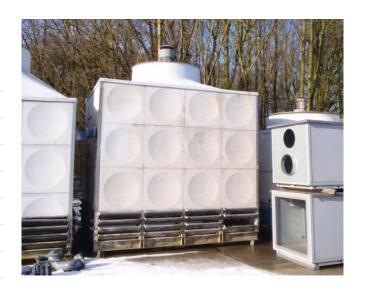

#### Used Polacel CMC12-DM90-PS8/2

Used Polacel CMC12-DM-90-PS8/3 cooling tower. The cooling tower has a capacity of 1.756 kW at a water entering/leaving temperature of 37º/27ºC and a waterflow of 150 m3/h. \*All components of this used condensor will be tested on good working, leak free condition electro engines, condensing block, bearings .Choosing HOSBV means buying with warranty. We perform a industrial cleaning and rust spots will be covered. Also, we can arrange your shipment.