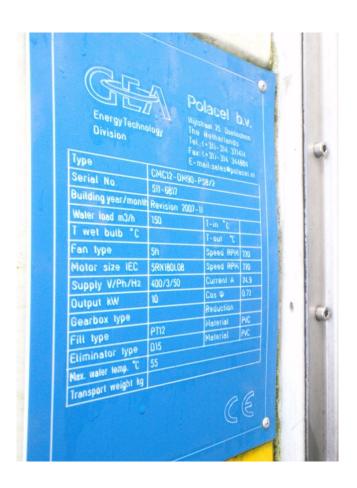

### **Specifications**

| Brand            | Polacel                  |
|------------------|--------------------------|
| Туре             | CMC12-DM90-PS8/2         |
| Product type     | Cooling Tower            |
| kW               | 1745,0                   |
| Number of Fans   | 1                        |
| RPM of the Fans  | 720                      |
| Refrigerant      | not of application       |
| Air Flow in m³/h | 29.880                   |
| Sizes            | 3340x2540x4180 mm        |
|                  | (LxWxH)                  |
| Remarks          | # // revision in 2007 // |
|                  | 1610 kg. *               |
| Stock            | 2                        |